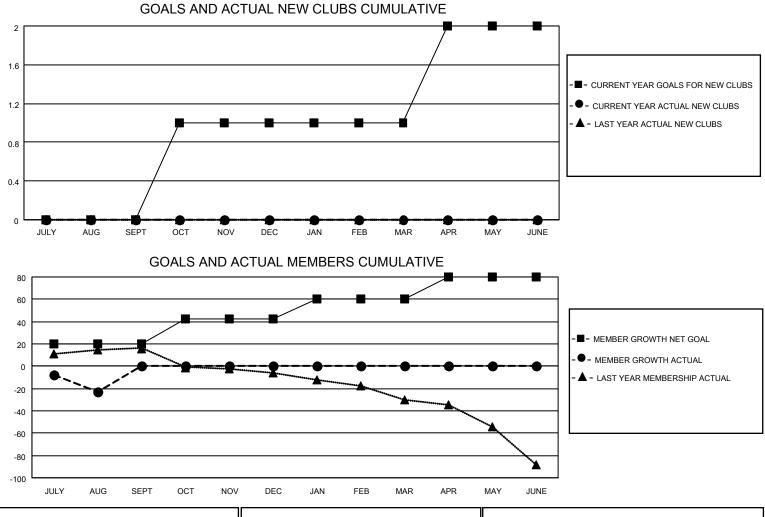

## LOCATION NORTH CAROLINA

District 31 L

Results as of: 8/31/2020

| Clubs         |               |             |               | Members       |                       |                         |                                                    |  |
|---------------|---------------|-------------|---------------|---------------|-----------------------|-------------------------|----------------------------------------------------|--|
|               | RESULTS FOR   | R 2020-2021 |               |               | RESULTS F             | FOR 2020-2021           |                                                    |  |
| QUARTER       | NEW CLUB GOAL | NEW CLUBS   | DROPPED CLUBS | QUARTER MEME  | ER GROWTH NET<br>GOAL | MEMBER GROWTH<br>ACTUAL | DROPPED<br>MEMBERS ACTUAL<br>(including transfers) |  |
| JULY/AUG/SEPT | 0             | 0           | 1             | JULY/AUG/SEPT | 20                    | 5                       | 27                                                 |  |
| OCT/NOV/DEC   | 1             | 0           | 0             | OCT/NOV/DEC   | 22                    | 0                       | 0                                                  |  |
| JAN/FEB/MAR   | 0             | 0           | 0             | JAN/FEB/MAR   | 18                    | 0                       | 0                                                  |  |
| APR/MAY/JUNE  | 1             | 0           | 0             | APR/MAY/JUNE  | 20                    | 0                       | 0                                                  |  |